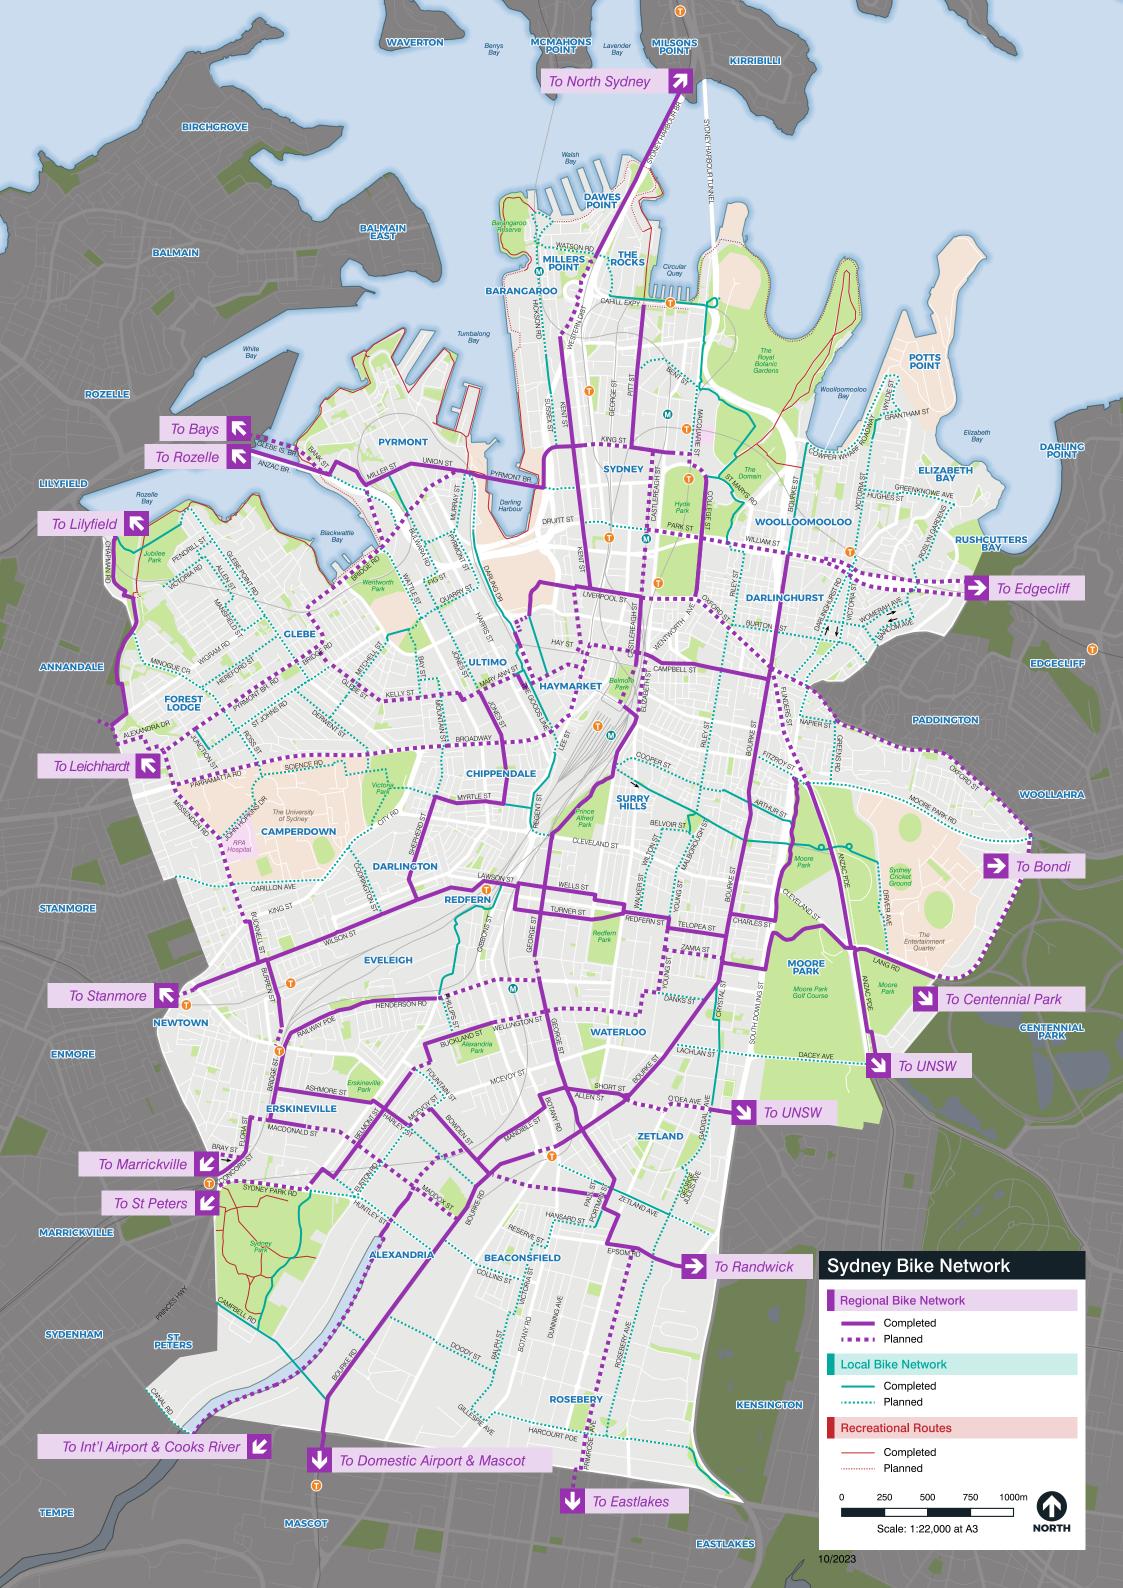

### **Green Square Bike Network**

George Julius Avenue forms part of the planned Local Bike Network in the Green Square area. It will provide cycling links to Epsom Road in the south, Gadigal Avenue to the north and Zetland Avenue which intersects east and west. The current Sydney Bike Network map is provided at Attachment A.

# **Attachment A**

**Cycling Strategy Bike Network Map** 